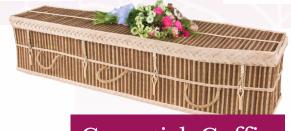

**Natural Woven** 

A coffin made from cocostick, the stems of palm leaves from coconut trees, made by Natural Woven.

Lifeart

A plain cardboard traditionally shaped coffin from the Lifeart Earthcare range.