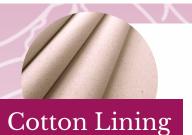

A natural cotton lining suitable for a willow coffin.

A coffin which is already ownwed, made or sourced by the family.

A lining of zinc with a window which allows the coffin to be hermitically sealed.

Provided by Family