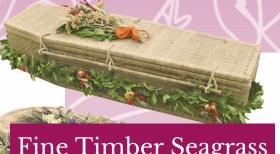

made from buff

Fine Timber Seagrass

**Fine Timber Products** 

A seagrass coffin, complete with flower rings, seagrass poles and woven handles. They are suitable for burial or cremation.

An oval coffin made of