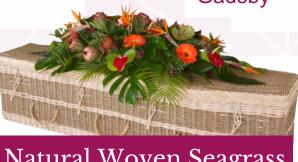

Natural Woven Seagrass

**Natural Woven** 

Natural Woven Loom

**Natural Woven** 

L. W. Clutterbuck

**Woven Coffins** 

A bamboo coffin for cremation or burial from Ecoffins.

Pandanus Coffin