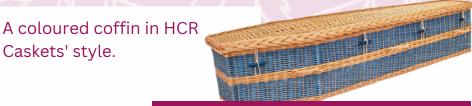

Colourful Accent Coffin

Somerset Willow

A willow coffin with trim and handles available in a range of colours from Somerset Willow.

Coloured Coffin

H.C.R Caskets

Colourful Banding Coffin

Musgrove Willow

A coffin with banding which is available in different colours from Musgrove Willow.