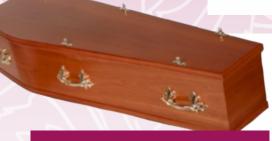

A veneered oak coffin with solid oak moulding, embossed traditional side panels and a raised lid from H.C.R. Caskets.

H.C.R Caskets

A veneered oak coffin with a raised lid and panelling on the lid and base from H.C.R Caskets.

An oak veneered coffin

finished with with

H.C.R Caskets

A veneered oak coffin with a raised lid and panelling, all in a rose coloured stain from H.C.R. Caskets.

medium oak stain from H.C.R Caskets.

H.C.R Caskets