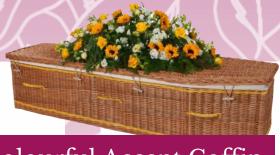

Colourful Accent Coffin

Somerset Willow

A willow coffin with trim and handles available in a range of colours from Somerset Willow.

Coloured Coffin

H.C.R Caskets

Colourful Banding Coffin

Musgrove Willow

A coffin with banding which is available in different colours from Musgrove Willow.