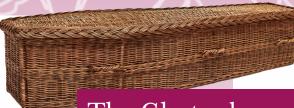

**Wooden Coffins** 

An oval shaped coffin made of buff willow from Gadsby.

A traditional coffin made from cream willow from Gadsby.

A traditional coffin made from rustic willow from Gadsby.

A traditionally shaped buff willow coffin in a single colour from Ecoffins.

Buff Highstead

**Ecoffins** 

A traditional coffin made from buff willow from Gadsby.

**Ecoffins** 

A traditionally shaped light willow coffin in a single colour from Ecoffins.

Light Willow Oval

**Fine Timber Products** 