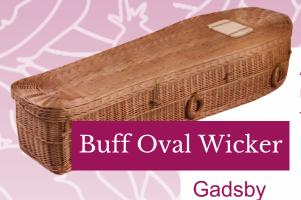

**Wooden Coffins** 

An oval shaped coffin made of buff willow from Gadsby.

A traditional coffin made from cream willow from Gadsby.

A traditional coffin made from rustic willow from Gadsby.

A traditionally shaped buff willow coffin in a single colour from Ecoffins.

Buff Highstead

**Ecoffins** 

A traditional coffin made from buff willow from Gadsby.

**Ecoffins** 

A traditionally shaped light willow coffin in a single colour from Ecoffins.

Light Willow Oval

**Fine Timber Products** 