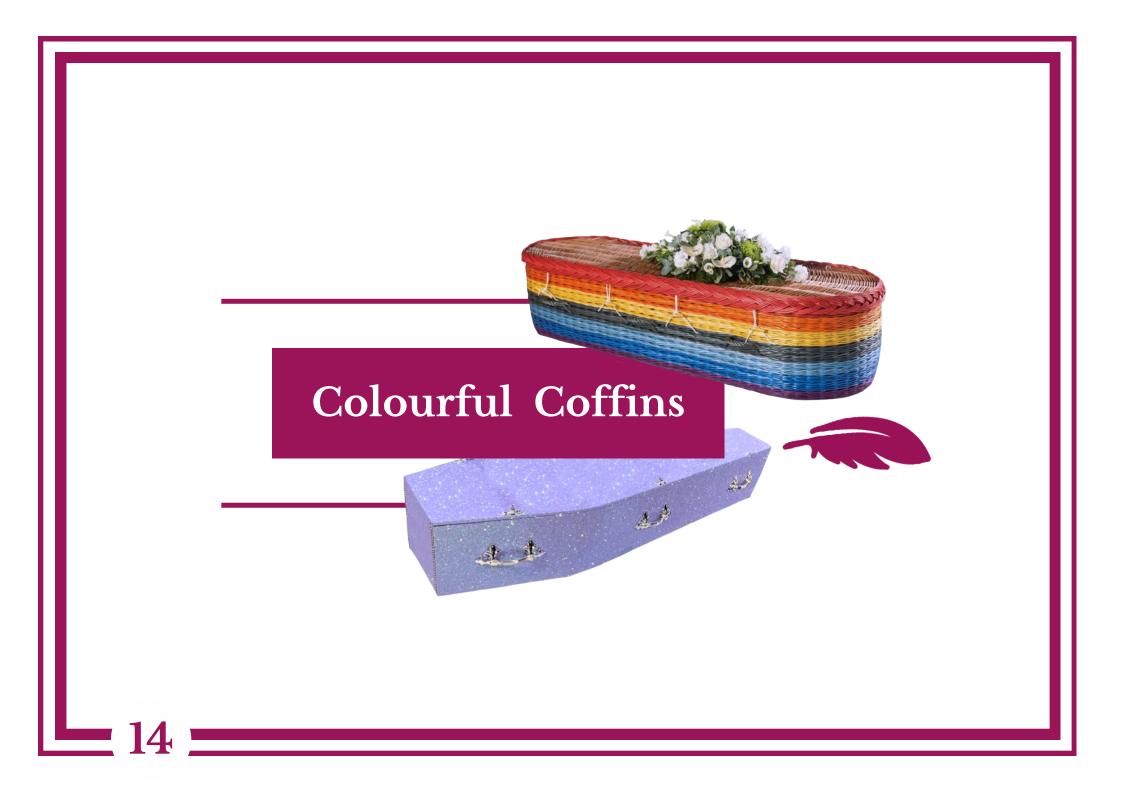

- Wooden Coffins
- Woven Coffins
- Cardboard Coffins
- 14 Colourful Coffins
- 17 Infant Coffins
- 19 Other Ideas

The Lapal Oak

H.C.R Caskets

A traditional solid oak casket with ornate corner pillars, panelled sides and ends, and a hinged raised lid from H.C.R Caskets. It is also available with a split lid.

A colourful willow coffin in an oval shape from Natural Woven.

Musgrove Willow

A brown willow coffin with rainbow bands from Musgrove Willow.

Oval Rainbow Coffin

Musgrove Willow

A horizontal striped rainbow willow coffin from Musgrove Willow.