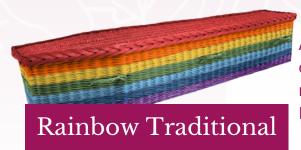

A willow coffin with slanted striped sides from Musgrove Willow.

Musgrove Willow

**Colourful Coffins** 

White Infant Coffin

H.C.R Caskets

A traditionally shaped coffin manufactured from MDF with mouldings around its lid and base.