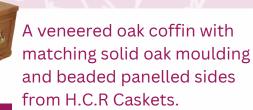

The Clent Coffin

H.C.R Caskets

A veneered oak coffin with matching solid oak moulding from H.C.R Caskets.

The Lapal Mahogany

H.C.R Caskets

A traditional solid mahogany casket with ornate corner pillars, panelled sides and ends, and a hinged raised lid from H.C.R Caskets. It is also available with a split lid.