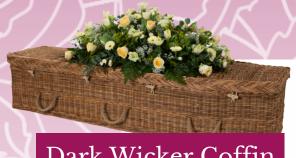

Sommerset Willow Coffin

Sommerset Willow

A handwoven coffin from Somerset Willow.

**Woven Coffins** 

Dark Wicker Coffin

**Natural Woven** 

A traditional shaped dark willow coffin from Natural Woven.

A coffin made from