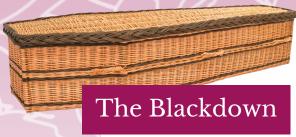

L. W. Clutterbuck

**Woven Coffins** 

A willow coffin with dark brown banding from Musgrove Willow.

A willow coffin with cream banding from Musgrove Willow.

Musgrove Willow

Musgrove Willow

A willow coffin with a cream lid and brown sides from Musgrove Willow.

Musgrove Willow

A traditionally shaped willow coffin with a plait lid.

Musgrove Willow

Banana Hazelfield

**Ecoffins** 

A woven banana leaf coffin with dark brown banding from Ecoffins.

A traditional coffin

willow from Gadsby.