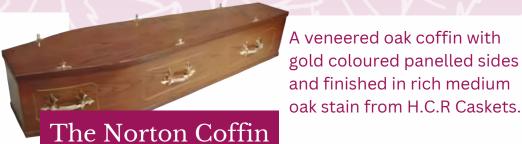

An oak veneered coffin

finished with with

H.C.R Caskets

A veneered oak coffin with a raised lid and panelling, all in a rose coloured stain from H.C.R. Caskets.

medium oak stain from H.C.R Caskets.

H.C.R Caskets