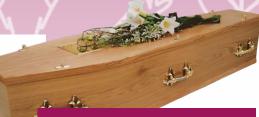

The Clent Coffin

H.C.R Caskets

A veneered oak coffin with matching solid oak moulding from H.C.R Caskets.

The Lapal Mahogany

H.C.R Caskets

A traditional solid mahogany casket with ornate corner pillars, panelled sides and ends, and a hinged raised lid from H.C.R Caskets. It is also available with a split lid.