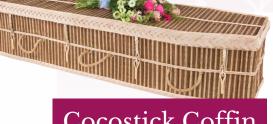

**Natural Woven** 

A coffin made from cocostick, the stems of palm leaves from coconut trees, made by Natural Woven.

Lifeart

A plain cardboard traditionally shaped coffin from the Lifeart Earthcare range.