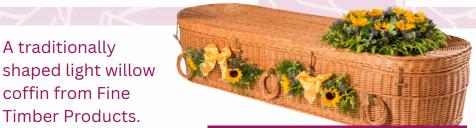

Buff Highstead

**Ecoffins** 

A traditional coffin made from buff willow from Gadsby.

**Ecoffins** 

A traditionally shaped light willow coffin in a single colour from Ecoffins.

Light Willow Oval

**Fine Timber Products** 

An oval shaped light willow coffin from Fine Timber Products.

A traditionally

coffin from Fine Timber Products.

Light Willow Cromer

**Ecoffins** 

An oval willow coffin in light colour from Ecoffins.

Light Willow Traditional