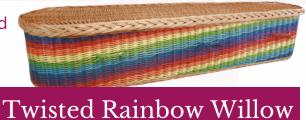

**Braided Rainbow Willow** 

Musgrove Willow

A coffin with a braided rainbow willow band and slanted rainbow willow stripes from Musgrove Willow.

Musgrove Willow

A traditionally shaped coffin made from rainbow willow by Musgrove Willow.