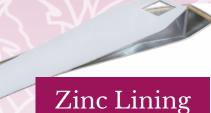

A natural cotton lining suitable for a willow coffin.

A coffin which is already ownwed, made or sourced by the family.

A lining of zinc with a window which allows the coffin to be hermitically sealed.

Provided by Family