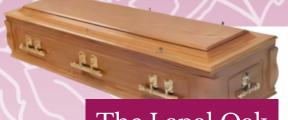

- Wooden Coffins
- Woven Coffins
- Cardboard Coffins
- 14 Colourful Coffins
- 17 Infant Coffins
- 19 Other Ideas

The Lapal Oak

H.C.R Caskets

A traditional solid oak casket with ornate corner pillars, panelled sides and ends, and a hinged raised lid from H.C.R Caskets. It is also available with a split lid.