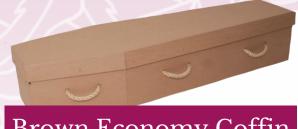

Plain Colourful Coffin

Colourful Coffins

A plain brown or white traditionally shaped cardboard coffin from Colourful Coffins.

Brown Economy Coffin

**Greenfield Coffins** 

A traditionally shaped plain cardboard coffin with rope handles from Greenfield Coffins.