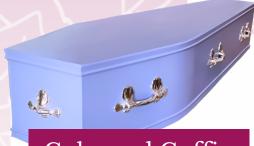

Colourful Accent Coffin

Somerset Willow

A willow coffin with trim and handles available in a range of colours from Somerset Willow.

Coloured Coffin

H.C.R Caskets

Colourful Banding Coffin

Musgrove Willow

A coffin with banding which is available in different colours from Musgrove Willow.