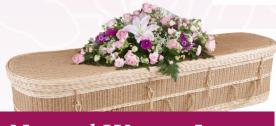

Sommerset Willow Coffin

Sommerset Willow

A handwoven coffin from Somerset Willow.

**Woven Coffins** 

Dark Wicker Coffin

**Natural Woven** 

A traditional shaped dark willow coffin from Natural Woven.

A coffin made from