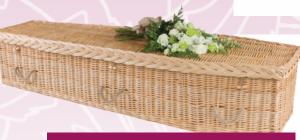

Sommerset Willow Coffin

Sommerset Willow

A handwoven coffin from Somerset Willow.

**Woven Coffins** 

Dark Wicker Coffin

**Natural Woven** 

A traditional shaped dark willow coffin from Natural Woven.

A coffin made from

english willow from

Ecoffins.

A traditionally shaped willow coffin from Musgrove Willow.

The Glastonbury

Musgrove Willow

Light Wicker Coffin

**Natural Woven** 

A traditionally shaped willow coffin from Musgrove Willow.