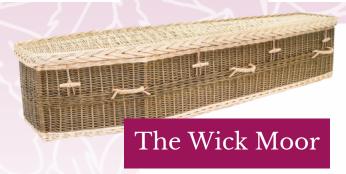

A traditionally shaped willow

coffin from Musgrove Willow.

The Sedgemoor

Musgrove Willow

**English Willow** 

**Ecoffins** 

The West Moor

Musgrove Willow