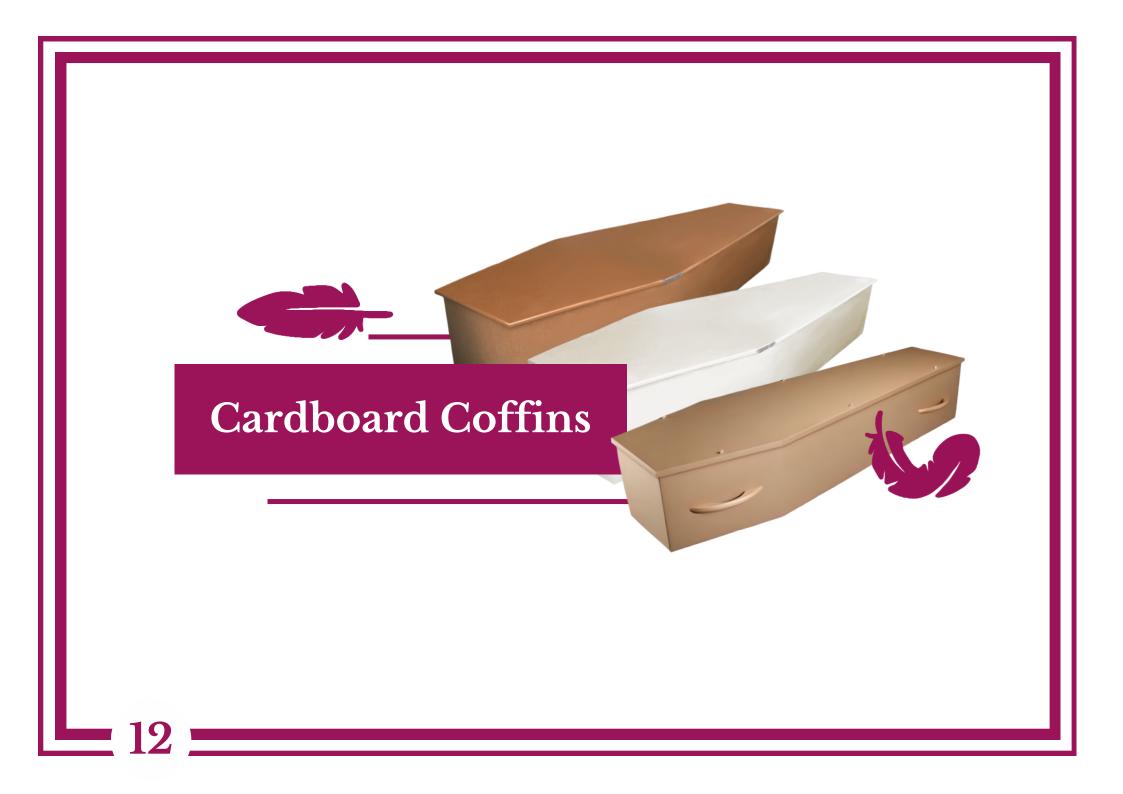

**Natural Woven** 

A coffin made from cocostick, the stems of palm leaves from coconut trees, made by Natural Woven.

Lifeart

A plain cardboard traditionally shaped coffin from the Lifeart Earthcare range.

Plain Colourful Coffin

Colourful Coffins

A plain brown or white traditionally shaped cardboard coffin from Colourful Coffins.

Brown Economy Coffin

**Greenfield Coffins** 

A traditionally shaped plain cardboard coffin with rope handles from Greenfield Coffins.