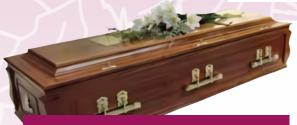

- Wooden Coffins
- Woven Coffins
- Cardboard Coffins
- 14 Colourful Coffins
- 17 Infant Coffins
- 19 Other Ideas

The Lapal Oak

H.C.R Caskets

A traditional solid oak casket with ornate corner pillars, panelled sides and ends, and a hinged raised lid from H.C.R Caskets. It is also available with a split lid.