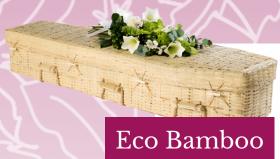

Natural Woven Seagrass

**Natural Woven** 

Natural Woven Loom

**Natural Woven** 

L. W. Clutterbuck

**Woven Coffins** 

A bamboo coffin for cremation or burial from Ecoffins.

Pandanus Coffin

**Natural Woven** 

A coffin made of material from the pandanus tree, often called the screwpine, made by Natural Woven.

**Ecoffins** 

A coffin woven from bamboo in a lattice pattern from Ecoffins.

Cane Coffin