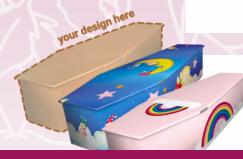

A willow coffin with slanted striped sides from Musgrove Willow.

Musgrove Willow

**Colourful Coffins** 

White Infant Coffin

H.C.R Caskets

A traditionally shaped coffin manufactured from MDF with mouldings around its lid and base.

A Colourful Coffin available in a range of designs for infant children.

Colourful Infant Coffin

Colourful Coffins

An oval shaped baby casket made of willow.

Willow Infant Casket