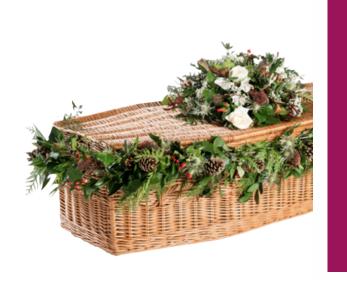

**Wooden Coffins** 

An oval shaped coffin made of buff willow from Gadsby.

A traditional coffin made from cream willow from Gadsby.

A traditional coffin made from rustic willow from Gadsby.

A traditionally shaped buff willow coffin in a single colour from Ecoffins.

Buff Highstead

**Ecoffins** 

A traditional coffin made from buff willow from Gadsby.

**Ecoffins** 

A traditionally shaped light willow coffin in a single colour from Ecoffins.

Light Willow Oval

**Fine Timber Products** 