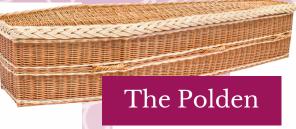

A traditionally shaped willow

coffin from Musgrove Willow.

The Sedgemoor

Musgrove Willow

**English Willow** 

**Ecoffins** 

The West Moor

Musgrove Willow