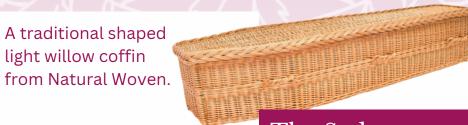

Buff Highstead

**Ecoffins** 

A traditional coffin made from buff willow from Gadsby.

**Ecoffins** 

A traditionally shaped light willow coffin in a single colour from Ecoffins.

Light Willow Oval

**Fine Timber Products** 

An oval shaped light willow coffin from Fine Timber Products.

A traditionally

coffin from Fine Timber Products.

Light Willow Cromer

**Ecoffins** 

An oval willow coffin in light colour from Ecoffins.

Light Willow Traditional