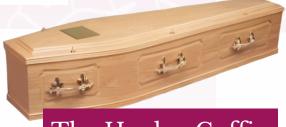

The Wenlock Coffin

H.C.R Caskets

The Worcester
H.C.R Caskets

A veneered casket with deep solid wood moulds, carved ornate corner pillars and a raised lid from H.C.R Caskets.

The Henley Coffin

H.C.R Caskets