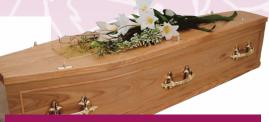

The Wenlock Coffin

H.C.R Caskets

The Worcester
H.C.R Caskets

A veneered casket with deep solid wood moulds, carved ornate corner pillars and a raised lid from H.C.R Caskets.

The Henley Coffin

H.C.R Caskets