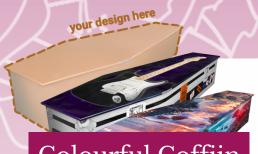

**Greenfield Coffins** 

A traditionally shaped dark wood-effect cardboard coffin with rope handles from Greenfield Coffins.

Colourful Coffiin

Colourful Coffins

A cardboard coffin from Colourful Coffins with a catalogue or bespoke design.