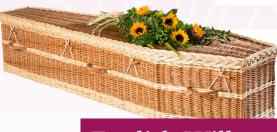

Colourful Accent Coffin

Somerset Willow

A willow coffin with trim and handles available in a range of colours from Somerset Willow.

Coloured Coffin

H.C.R Caskets

Colourful Banding Coffin

Musgrove Willow

A coffin with banding which is available in different colours from Musgrove Willow.

Glitter Coffin Co.

A glitter coffin from The Glitter Coffin Company.

Musgrove Willow

A willow coffin which has been painted in one colour from Musgrove Willows.

L. W. Clutterbuck

Colourful Coffins

**Natural Woven** 