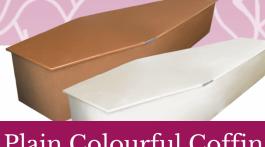

Plain Colourful Coffin

Colourful Coffins

A plain brown or white traditionally shaped cardboard coffin from Colourful Coffins.

Brown Economy Coffin

**Greenfield Coffins** 

A traditionally shaped plain cardboard coffin with rope handles from Greenfield Coffins.