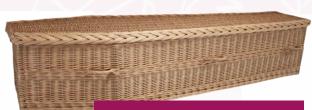

**Wooden Coffins** 

An oval shaped coffin made of buff willow from Gadsby.

A traditional coffin made from cream willow from Gadsby.

A traditional coffin made from rustic willow from Gadsby.

A traditionally shaped buff willow coffin in a single colour from Ecoffins.

Buff Highstead

**Ecoffins** 

A traditional coffin made from buff willow from Gadsby.

**Ecoffins** 

A traditionally shaped light willow coffin in a single colour from Ecoffins.

Light Willow Oval

**Fine Timber Products** 