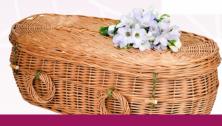

**Wooden Coffins** 

An oval shaped coffin made of buff willow from Gadsby.

A traditional coffin made from cream willow from Gadsby.

A traditional coffin made from rustic willow from Gadsby.

A traditionally shaped buff willow coffin in a single colour from Ecoffins.

Buff Highstead

**Ecoffins** 

A traditional coffin made from buff willow from Gadsby.

**Ecoffins** 

A traditionally shaped light willow coffin in a single colour from Ecoffins.

Light Willow Oval

**Fine Timber Products** 