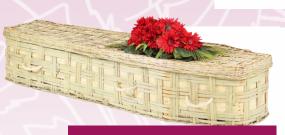

**Natural Woven** 

A coffin made of material from the pandanus tree, often called the screwpine, made by Natural Woven.

**Ecoffins** 

A coffin woven from bamboo in a lattice pattern from Ecoffins.

Cane Coffin

A coffin woven from cane from Natural Woven Coffins.

Lattice Bamboo

**Ecoffins** 

**Natural Woven** 

Natural Woven Bamboo

**Natural Woven** 

A coffin woven from bamboo made by Natural Woven Coffins.

Cocostick Coffin